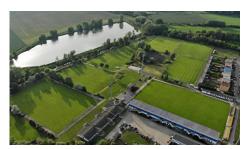

# Training ground(s) distances

### Traing centre Blšany

6 Fields: All Natural FIFA dimensions (walking distance)

#### Stadium Blšany

1 Stadium: Natural FIFA, stadium Capacity (3.500 seats) (walking distance)

Prague, 83 km Dresden 138 km Nuremberg 276 km

Žatec 14 km