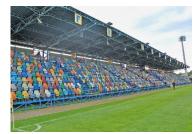

#### Stadium Blšany

1 Stadium: Natural FIFA, stadium Capacity (3.500 seats) (walking distance)

Prague, 83 km Dresden 138 km Nuremberg 276 km

Žatec 14 km