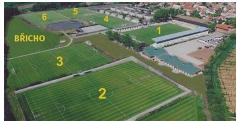

### Traing centre Blšany

6 Fields: All Natural FIFA dimensions (walking distance)

#### Stadium Blšany

1 Stadium: Natural FIFA, stadium Capacity (3.500 seats) (walking distance)

Prague, 83 km Dresden 138 km Nuremberg 276 km

Žatec 14 km

#### **KEY FACTS:**

- > Newly re-opened famous training centre
- > Former Czech FA youth national team centre
- > Hotel inside 6 football fields
- > 33 rooms overal in different categories
- Wellness, sauna, whirlpool
- > Tennis courts inside training centre distance
- > WIFI Internet in all rooms