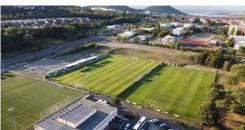

### <u>Training centre Banik Sous – 2,0 km from Hotel</u>

Field 1: Natural FIFA dimensions Field 2: Natural training field

Field 3: Artificial field

Indoor: indoor facility (for fitness)

Prague, 75 km Chemnitz, 89 km Dresden, 122 km