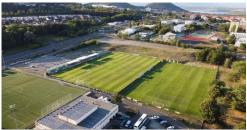

### <u>Training centre Banik Sous – 2,5 km from Hotel</u>

Field 1: Natural FIFA dimensions Field 2: Natural training field

Field 3: Artificial field

Indoor: indoor facility (for fitness)

Prague, 75 km Chemnitz, 89 km Dresden, 122 km