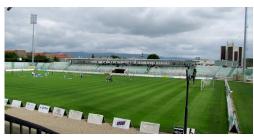

#### Stadium FSJM – 200 m from Hotel (walking)

Field 1: Natural FIFA dimensions (Stadium)

Field 2: Natural training field