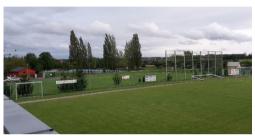

## Training ground(s) distances

- FC Chomutov 400 m from Hotel
- Field 1: Artificial FIFA, 3rd Generation Walking distance
- <u>1. FC Sporice 4,9 km from Hotel</u> Field 1: Natural FIFA, 4,9 km (up to 10 mins)