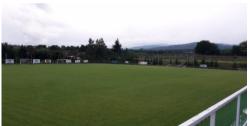

## Training ground(s) distances

- FC Chomutov 400 m from Hotel
- Field 1: Artificial FIFA, 3rd Generation Walking distance
- <u>1. FC Sporice 4,9 km from Hotel</u> Field 1: Natural FIFA, 4,9 km (up to 10 mins)